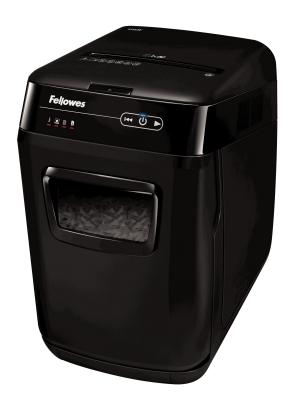

# AUTOMAX™ 150C

# **Specifications:**

| Description    | 150C                                        |
|----------------|---------------------------------------------|
| Item No.       | 4628901                                     |
| Sheet Capacity | 150 Automatic / 8 Manual                    |
| Cut Type       | Cross-Cut                                   |
| Security Level | P-4                                         |
| Cut Size       | 4 x 38mm                                    |
| Usage          | Personal                                    |
| Run Time (min) | 12 on / 25 off                              |
| Bin Capacity   | 32 Litres                                   |
| Bin Type       | Pull-out bin                                |
| Throat Width   | 230mm                                       |
| Dimensions     | 542 H x 346 W x 507 D                       |
| Also Shreds    | 0=0SE                                       |
| Warranty       | 2-year product and service; 5-years cutters |